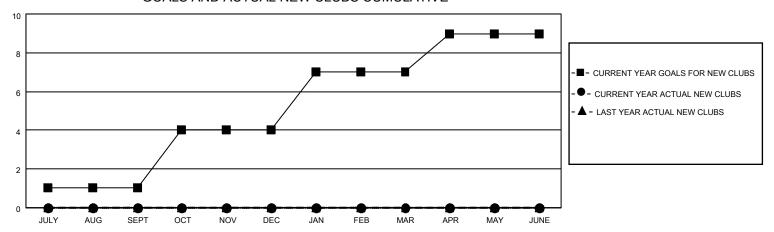

## GOALS AND ACTUAL NEW CLUBS CUMULATIVE

## MONTHLY MEMBERSHIP PROGRESS REPORT

LOCATION ZAMBIA District 413 Results as of: 10/31/2020

| Clubs         |               |             |               | Members               |                        |                         |                                                    |  |
|---------------|---------------|-------------|---------------|-----------------------|------------------------|-------------------------|----------------------------------------------------|--|
|               | RESULTS FOR   | R 2020-2021 |               | RESULTS FOR 2020-2021 |                        |                         |                                                    |  |
| QUARTER       | NEW CLUB GOAL | NEW CLUBS   | DROPPED CLUBS | QUARTER MEME          | BER GROWTH NET<br>GOAL | MEMBER GROWTH<br>ACTUAL | DROPPED<br>MEMBERS ACTUAL<br>(including transfers) |  |
| JULY/AUG/SEPT | 1             | 0           | 0             | JULY/AUG/SEPT         | 90                     | 23                      | 17                                                 |  |
| OCT/NOV/DEC   | 3             | 0           | 0             | OCT/NOV/DEC           | 120                    | 1                       | 9                                                  |  |
| JAN/FEB/MAR   | 3             | 0           | 0             | JAN/FEB/MAR           | 100                    | 0                       | 0                                                  |  |
| APR/MAY/JUNE  | 2             | 0           | 0             | APR/MAY/JUNE          | 80                     | 0                       | 0                                                  |  |