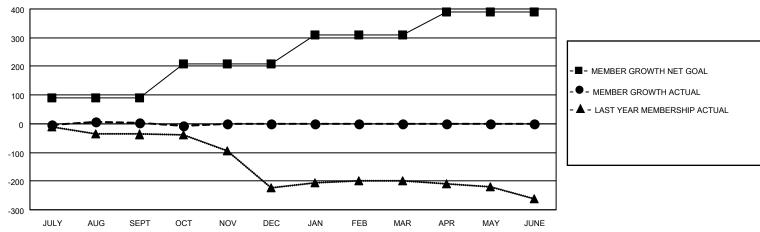

## GOALS AND ACTUAL MEMBERS CUMULATIVE

|                  |        |                                              | ,                                      |              |    |
|------------------|--------|----------------------------------------------|----------------------------------------|--------------|----|
| DROPPED CLUBS: 0 |        | 7 CLUBS OF 54 ADDED 1 OR MORE<br>NEW MEMBERS | GENDER DISTRIBUTION  MALE 774 (61.38%) |              |    |
| DROPPED MEMBERS  |        |                                              | FEMALE                                 | 487 (38.62%) |    |
| DECEASED         | 5<br>0 | CLICK HERE FOR CUMULATIVE                    | TOTAL FAMILY UNIT MEMBERS              |              | 65 |
| OTHER 21         |        | MEMBERSHIP DATA                              | FAMILY MEMBERS PAYING HALF<br>DUES     |              | 33 |
| TOTAL            | 26     |                                              | DOES                                   |              |    |

## MONTHLY MEMBERSHIP PROGRESS REPORT

LOCATION ZAMBIA District 413 Results as of: 10/31/2020

| Clubs         |               |             |               | Members               |                        |                         |                                                    |  |
|---------------|---------------|-------------|---------------|-----------------------|------------------------|-------------------------|----------------------------------------------------|--|
|               | RESULTS FOR   | R 2020-2021 |               | RESULTS FOR 2020-2021 |                        |                         |                                                    |  |
| QUARTER       | NEW CLUB GOAL | NEW CLUBS   | DROPPED CLUBS | QUARTER MEME          | BER GROWTH NET<br>GOAL | MEMBER GROWTH<br>ACTUAL | DROPPED<br>MEMBERS ACTUAL<br>(including transfers) |  |
| JULY/AUG/SEPT | 1             | 0           | 0             | JULY/AUG/SEPT         | 90                     | 23                      | 17                                                 |  |
| OCT/NOV/DEC   | 3             | 0           | 0             | OCT/NOV/DEC           | 120                    | 1                       | 9                                                  |  |
| JAN/FEB/MAR   | 3             | 0           | 0             | JAN/FEB/MAR           | 100                    | 0                       | 0                                                  |  |
| APR/MAY/JUNE  | 2             | 0           | 0             | APR/MAY/JUNE          | 80                     | 0                       | 0                                                  |  |